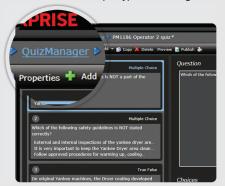

# **Create & Import Training**

Use our Import Wizard to easily import training content in standard SCORM or AICC formats. Combine your imported training with quizzes, tests, and tasklists created with the Enterprise LMS<sup>™</sup> multimedia Quiz Builder, and include images or videos to enhance interactivity.