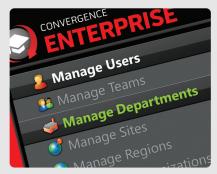

### **Easily Manage Qualifications**

Ensure your workers are qualified for their jobs. Create required courses and activities, and use these requirements to track worker qualifications at a single site or throughout your entire organization. Search the system for specific employees or qualifications, and print or email records on-demand to confirm competency.

# **Enterprise-Level Scalability**

Convergence Enterprise LMS<sup>™</sup> is designed to grow with you. Pilot the system at one site, and easily scale up over time to include your whole organization. Take advantage of our fast multimedia content servers which allow you to stream large SCORM courses, videos, and other high-bandwith training materials more efficiently.